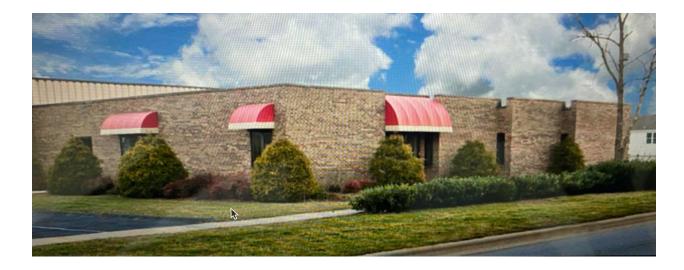

## 5130 Hendersonville Road – Fletcher NC

Versatile and flexible one-story 4,000 square-foot office building with 8,000 square-foot warehouse centrally located in Fletcher, NC just 4 miles from Asheville Regional Airport. Two large executive offices are supported by 11 administrative suites, a spacious conference room, copier room, mail room, and more.

- Lease all or part
- Competitive pricing
- Locally owned and maintained
- 1 Mile from I-26
- Near shopping malls & restaurants
- 4 miles from Asheville Airport
- 29 parking spots
- Large on-site warehouse